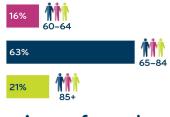

## **SAN MATEO COUNTY**

Ages of people served in SF

**Ethnicity** of people served in SF

65% of seniors we serve in SF live on **LESS THAN \$1,215 A MONTH** 

Ages of people served in SMC

| 28%                   | Caucasian                        |
|-----------------------|----------------------------------|
| 38%                   | Asian / Pacific Islander         |
| 5% African American   |                                  |
| 21% Hispanic / Latino |                                  |
| 9%                    | Multi Race / Other / No Response |
|                       |                                  |