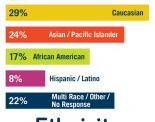

## **SAN MATEO COUNTY**

Ages of people served in SF

**Ethnicity** of people served in SF

65% of seniors we serve in SF live on **LESS THAN \$1,215 A MONTH** 

Ages of people served in SMC

| 28%                   | Caucasian                        |
|-----------------------|----------------------------------|
| 38%                   | Asian / Pacific Islander         |
| 5% African American   |                                  |
| 21% Hispanic / Latino |                                  |
| 9%                    | Multi Race / Other / No Response |
|                       |                                  |