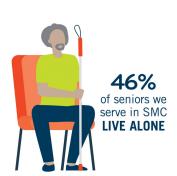

served in SF & SMC in 2023





Number of homebound seniors in SMC who received Home-Delivered Meals

## SAN FRANCISCO COUNTY

## **SAN MATEO COUNTY**



Ages of people served in SF



**Ethnicity** of people served in SF







65% of seniors we serve in SF live on **LESS THAN \$1,215 A MONTH** 





Ages of people served in SMC

| 28%                   | Caucasian                        |
|-----------------------|----------------------------------|
| 38%                   | Asian / Pacific Islander         |
| 5% African American   |                                  |
| 21% Hispanic / Latino |                                  |
| 9%                    | Multi Race / Other / No Response |
|                       |                                  |

**Ethnicity** of people served in SMC







we serve in SMC live on **LESS THAN \$1,215 A MONTH** 



of seniors we serve in SMC rely on walkers/wheelchairs