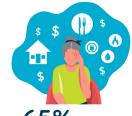

## **SAN MATEO COUNTY**

Ages of people served in SF

**Ethnicity** of people served in SF

65% of seniors we serve in SF live on **LESS THAN \$1,215 A MONTH** 

Ages of people served in SMC

| 28%                   | Caucasian                        |
|-----------------------|----------------------------------|
| 38%                   | Asian / Pacific Islander         |
| 5% African American   |                                  |
| 21% Hispanic / Latino |                                  |
| 9%                    | Multi Race / Other / No Response |
|                       |                                  |