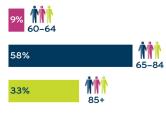

## **SAN MATEO COUNTY**

Ages of people served in SF

**Ethnicity** of people served in SF

65% of seniors we serve in SF live on **LESS THAN \$1,215 A MONTH** 

Ages of people served in SMC

| 28%                   | Caucasian                        |
|-----------------------|----------------------------------|
| 38%                   | Asian / Pacific Islander         |
| 5% African American   |                                  |
| 21% Hispanic / Latino |                                  |
| 9%                    | Multi Race / Other / No Response |
|                       |                                  |