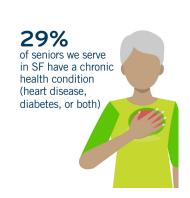

## **WHO WE SERVE**



Number of homebound seniors in SF who received Home-Delivered Meals



Number of older adults served in SF & SMC in 2023





Number of homebound seniors in SMC who received Home-Delivered Meals

## SAN FRANCISCO COUNTY

## **SAN MATEO COUNTY**



Ages of people served in SF



**Ethnicity** of people served in SF







65% of seniors we serve in SF live on **LESS THAN \$1,215 A MONTH** 





Ages of people served in SMC

| 28%                   | Caucasian                        |
|-----------------------|----------------------------------|
| 38%                   | Asian / Pacific Islander         |
| 5% African American   |                                  |
| 21% Hispanic / Latino |                                  |
| 9%                    | Multi Race / Other / No Response |
|                       |                                  |

**Ethnicity** of people served in SMC







we serve in SMC live on **LESS THAN \$1,215 A MONTH** 



of seniors we serve in SMC rely on walkers/wheelchairs