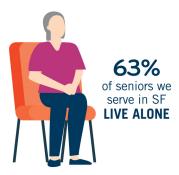

## **SAN MATEO COUNTY**

Ages of people served in SF

**Ethnicity** of people served in SF

65% of seniors we serve in SF live on **LESS THAN \$1,215 A MONTH** 

Ages of people served in SMC

| 28%                   | Caucasian                        |
|-----------------------|----------------------------------|
| 38%                   | Asian / Pacific Islander         |
| 5% African American   |                                  |
| 21% Hispanic / Latino |                                  |
| 9%                    | Multi Race / Other / No Response |
|                       |                                  |