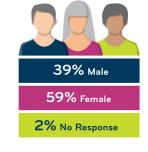

rved in SF & SMC in 2023





Number of homebound seniors in SMC who received Home-Delivered Meals

## SAN FRANCISCO COUNTY

## **SAN MATEO COUNTY**



Ages of people served in SF



**Ethnicity** of people served in SF







65% of seniors we serve in SF live on **LESS THAN \$1,215 A MONTH** 





Ages of people served in SMC

| 28%                   | Caucasian                        |
|-----------------------|----------------------------------|
| 38%                   | Asian / Pacific Islander         |
| 5% African American   |                                  |
| 21% Hispanic / Latino |                                  |
| 9%                    | Multi Race / Other / No Response |
|                       |                                  |

**Ethnicity** of people served in SMC







we serve in SMC live on **LESS THAN \$1,215 A MONTH** 



of seniors we serve in SMC rely on walkers/wheelchairs