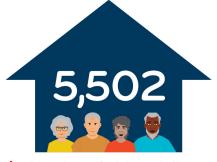

## **WHO WE SERVE**

Number of homebound seniors in SF who received Home-Delivered Meals

Number of older adults served in SF & SMC in 2023

Number of homebound seniors in SMC who received Home-Delivered Meals